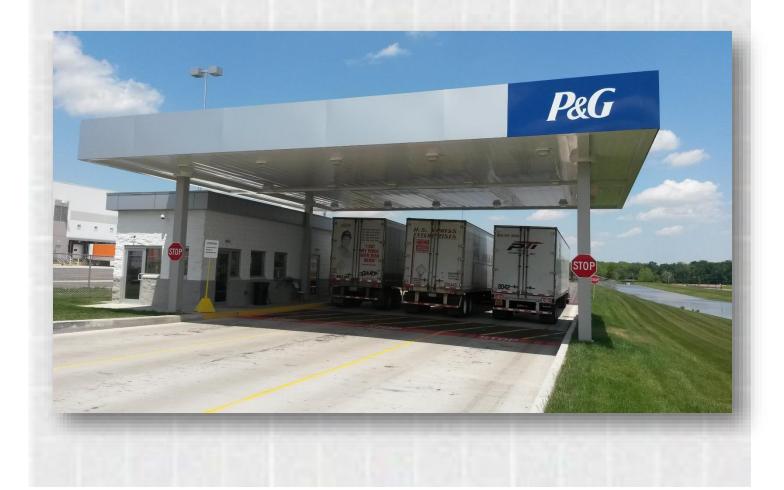

## **Project Information Sheet**

**Project Name:** Procter and Gamble Access Control Canopy

P&G

Location: Union, Ohio

<u>Project Description</u>: Shelters Direct was involved in the supply and installation of two bottom-deck style access control point canopies for Procter and Gamble in Union, Ohio. Procter and Gamble distribution centers are heavily trafficked, so access control points are utilized as an extra security measure for inbound and outbound trucks. The canopies measure 48x55 ft and Shelters Direct provided the lighting for project.