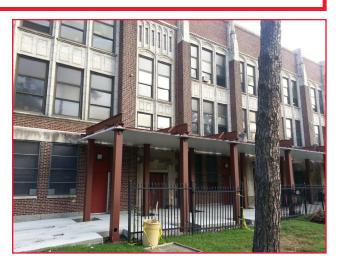

## **Project Description:**

Shelters Direct was contracted to provide and install (2) two 17 feet x 103 feet pre-engineered steel walkway canopies for Camden High School in Camden, New Jersey to protect students from the elements as they travel between classes. These walkway canopies each feature eighteen (18) square steel columns and twelve (12) feet of clearance between the fascia and grade. The roofing of these walkway canopies were completed in a conventional bottom deck configuration.