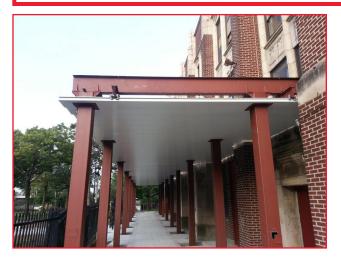

## **Project Description:**

Shelters Direct was contracted to provide and install (2) two 17 feet x 103 feet pre-engineered steel walkway canopies for Camden High School in Camden, New Jersey to protect students from the elements as they travel between classes. These walkway canopies each feature eighteen (18) square steel columns and twelve (12) feet of clearance between the fascia and grade. The roofing of these walkway canopies were completed in a conventional bottom deck configuration.