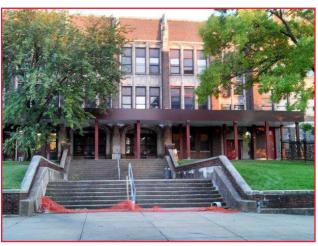

## **Project Description:**

Shelters Direct was contracted to provide and install (2) two 17 feet x 103 feet pre-engineered steel walkway canopies for Camden High School in Camden, New Jersey to protect students from the elements as they travel between classes. These walkway canopies each feature eighteen (18) square steel columns and twelve (12) feet of clearance between the fascia and grade. The roofing of these walkway canopies were completed in a conventional bottom deck configuration.