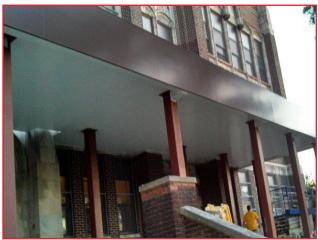

## **Project Description:**

Shelters Direct was contracted to provide and install (2) two 17 feet x 103 feet pre-engineered steel walkway canopies for Camden High School in Camden, New Jersey to protect students from the elements as they travel between classes. These walkway canopies each feature eighteen (18) square steel columns and twelve (12) feet of clearance between the fascia and grade. The roofing of these walkway canopies were completed in a conventional bottom deck configuration.